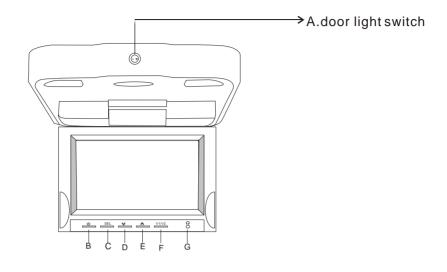

#### Panel

A.Door light On/Off C.Active menu E.Positive adjustment G.Earphone jack B.Power On/Off D.Negative adjustemnet F.V1/V2 switch